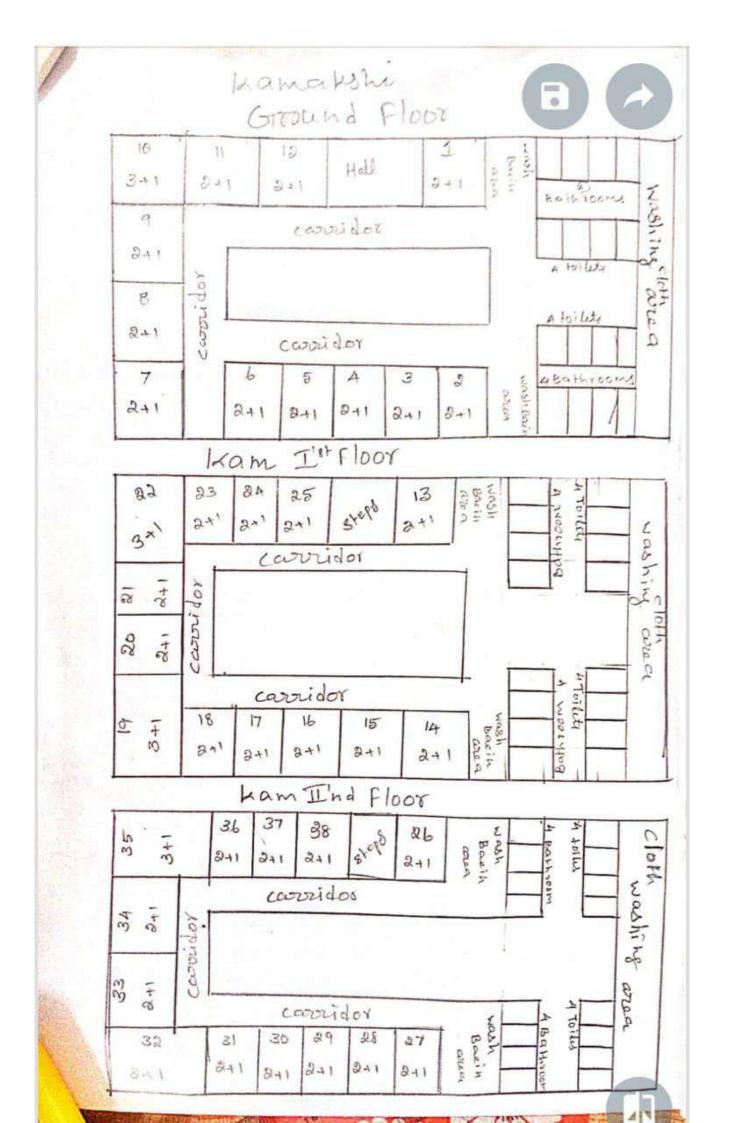

# Annexure V

|            | 24                      |  | 25 | 26 |                              | 27   |       | 28              |         | Visal |                        | akshi   |           |
|------------|-------------------------|--|----|----|------------------------------|------|-------|-----------------|---------|-------|------------------------|---------|-----------|
|            | 5                       |  | 2  | 2  |                              | 2    |       | Warde<br>Office | en<br>e | E     | Visalakshi<br>Entrance |         |           |
|            |                         |  |    |    |                              |      |       |                 |         |       |                        |         |           |
| 23         | 4                       |  |    |    |                              |      |       |                 |         |       |                        | Room    | Deading   |
| 22         | Hostel<br>Ofiice        |  |    |    |                              |      |       |                 |         |       |                        | Mess    |           |
| 21         | 4                       |  |    |    |                              |      |       |                 |         |       |                        | Area    |           |
| 20         | 4                       |  |    |    |                              |      |       |                 |         |       |                        | First 4 | Steps 1   |
|            | Washroom<br>/<br>Toilet |  |    |    | ں<br>Visalakshi Ground Floor | o —— | m<br> |                 | z       |       |                        | 4       | 2 3       |
| otono<br>1 | for<br>first<br>floor   |  |    |    | ound Floor                   |      | V     |                 |         |       |                        | 4       | 4         |
| 19         | 4                       |  |    |    |                              |      |       |                 |         |       |                        | 4       | 5 6       |
| 18         | 4                       |  |    |    |                              |      |       |                 |         |       |                        | 4       | 7         |
| 17         | 4                       |  |    |    |                              |      |       |                 |         |       |                        | 4       | ∞         |
| 16         | 4                       |  |    |    |                              |      |       |                 |         |       |                        | 4       | 9         |
|            |                         |  |    |    |                              |      |       |                 |         |       |                        |         | $ \dashv$ |
|            | ,<br>Cloth<br>Mash Are  |  | G  | G  |                              | 9    |       | S               |         | 9     |                        | 5       |           |
|            | ot veW                  |  | SI | 14 |                              | 13   |       | 15              |         | 11    |                        | 01      |           |