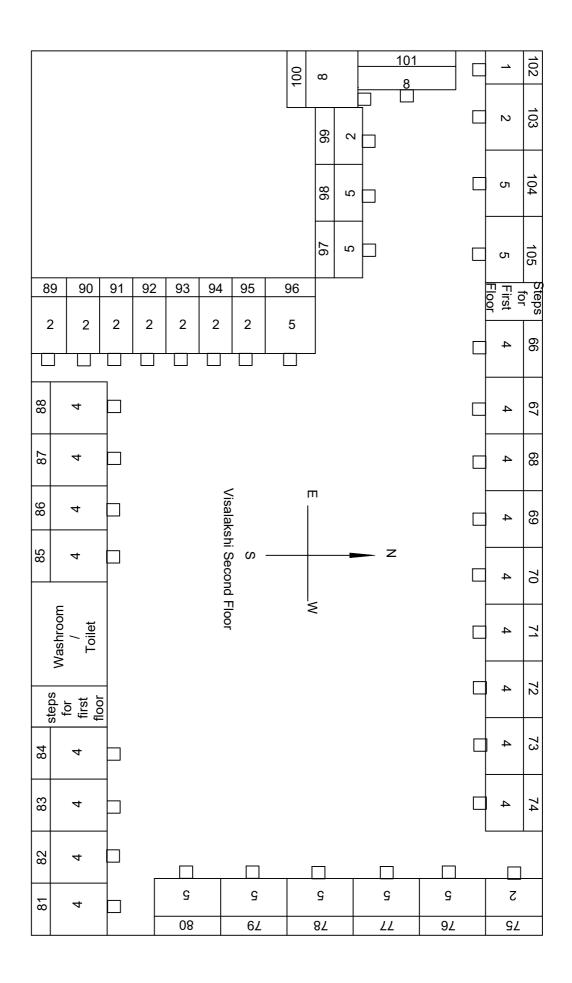

# Annexure V

|            | 24                      |  | 25 | 26 |                              | 27   |       | 28              |         | Visal |                        | akshi   |           |
|------------|-------------------------|--|----|----|------------------------------|------|-------|-----------------|---------|-------|------------------------|---------|-----------|
|            | 5                       |  | 2  | 2  |                              | 2    |       | Warde<br>Office | en<br>e | E     | Visalakshi<br>Entrance |         |           |
|            |                         |  |    |    |                              |      |       |                 |         |       |                        |         |           |
| 23         | 4                       |  |    |    |                              |      |       |                 |         |       |                        | Room    | Deading   |
| 22         | Hostel<br>Ofiice        |  |    |    |                              |      |       |                 |         |       |                        | Mess    |           |
| 21         | 4                       |  |    |    |                              |      |       |                 |         |       |                        | Area    |           |
| 20         | 4                       |  |    |    |                              |      |       |                 |         |       |                        | First 4 | Steps 1   |
|            | Washroom<br>/<br>Toilet |  |    |    | ں<br>Visalakshi Ground Floor | o —— | m<br> |                 | z       |       |                        | 4       | 2 3       |
| otono<br>1 | for<br>first<br>floor   |  |    |    | ound Floor                   |      | V     |                 |         |       |                        | 4       | 4         |
| 19         | 4                       |  |    |    |                              |      |       |                 |         |       |                        | 4       | 5 6       |
| 18         | 4                       |  |    |    |                              |      |       |                 |         |       |                        | 4       | 7         |
| 17         | 4                       |  |    |    |                              |      |       |                 |         |       |                        | 4       | ∞         |
| 16         | 4                       |  |    |    |                              |      |       |                 |         |       |                        | 4       | 9         |
|            |                         |  |    |    |                              |      |       |                 |         |       |                        |         | $ \dashv$ |
|            | ,<br>Cloth<br>Mash Are  |  | G  | G  |                              | 9    |       | S               |         | 9     |                        | 5       |           |
|            | ot veW                  |  | SI | 14 |                              | 13   |       | 15              |         | 11    |                        | 01      |           |