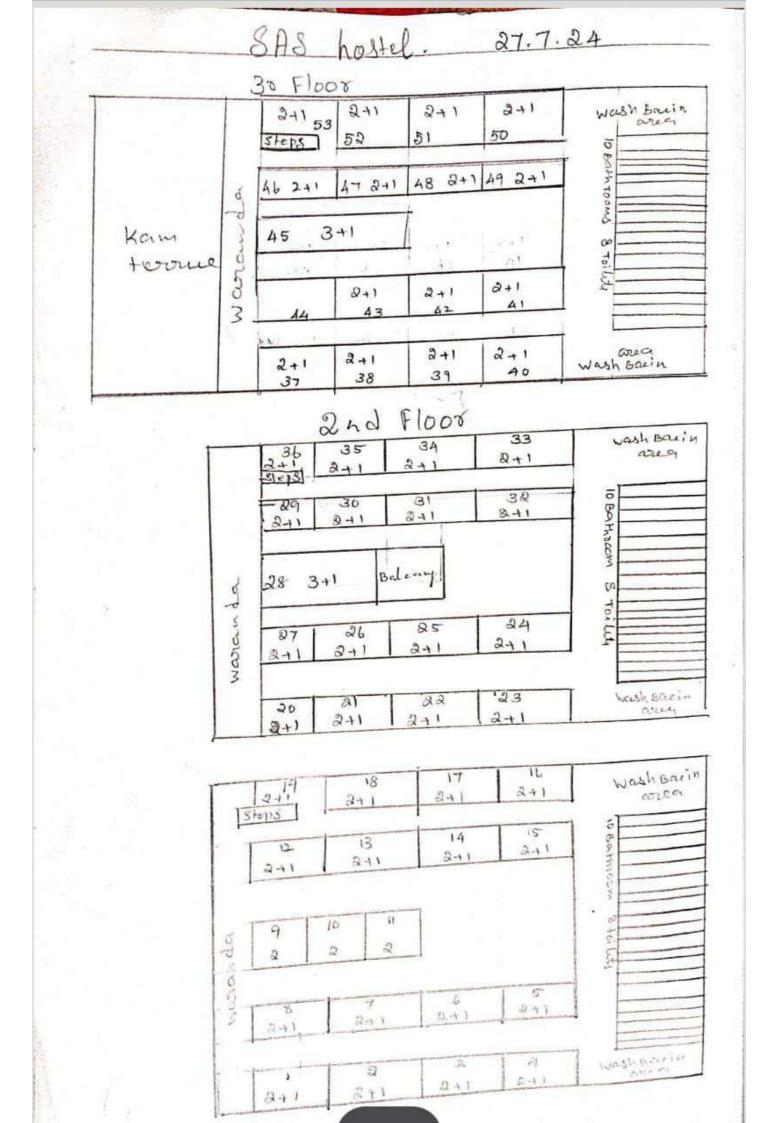

# Annexure V

|            | 24                      |  | 25 | 26 |                              | 27   |       | 28              |         | Visal |                        | akshi   |           |
|------------|-------------------------|--|----|----|------------------------------|------|-------|-----------------|---------|-------|------------------------|---------|-----------|
|            | 5                       |  | 2  | 2  |                              | 2    |       | Warde<br>Office | en<br>e | E     | Visalakshi<br>Entrance |         |           |
|            |                         |  |    |    |                              |      |       |                 |         |       |                        |         |           |
| 23         | 4                       |  |    |    |                              |      |       |                 |         |       |                        | Room    | Deading   |
| 22         | Hostel<br>Ofiice        |  |    |    |                              |      |       |                 |         |       |                        | Mess    |           |
| 21         | 4                       |  |    |    |                              |      |       |                 |         |       |                        | Area    |           |
| 20         | 4                       |  |    |    |                              |      |       |                 |         |       |                        | First 4 | Steps 1   |
|            | Washroom<br>/<br>Toilet |  |    |    | ں<br>Visalakshi Ground Floor | o —— | m<br> |                 | z       |       |                        | 4       | 2 3       |
| otono<br>1 | for<br>first<br>floor   |  |    |    | ound Floor                   |      | V     |                 |         |       |                        | 4       | 4         |
| 19         | 4                       |  |    |    |                              |      |       |                 |         |       |                        | 4       | 5 6       |
| 18         | 4                       |  |    |    |                              |      |       |                 |         |       |                        | 4       | 7         |
| 17         | 4                       |  |    |    |                              |      |       |                 |         |       |                        | 4       | ∞         |
| 16         | 4                       |  |    |    |                              |      |       |                 |         |       |                        | 4       | 9         |
|            |                         |  |    |    |                              |      |       |                 |         |       |                        |         | $ \dashv$ |
|            | ,<br>Cloth<br>Mash Are  |  | G  | G  |                              | 9    |       | S               |         | 9     |                        | 5       |           |
|            | ot veW                  |  | SI | 14 |                              | 13   |       | 15              |         | 11    |                        | 01      |           |