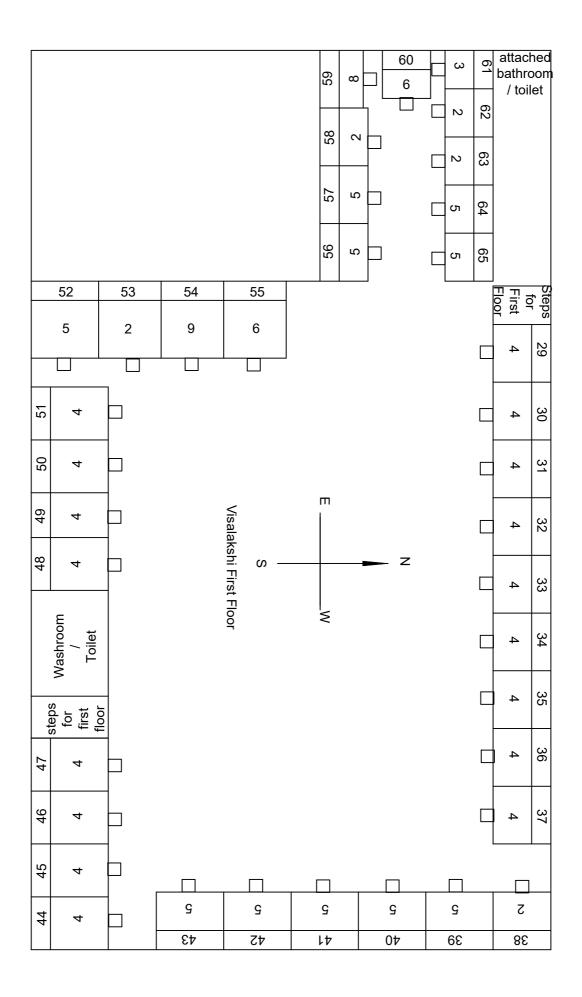

# Annexure V

|            | 24                      |  | 25 | 26 |                              | 27   |       | 28              |         | Visal |                        | akshi   |           |
|------------|-------------------------|--|----|----|------------------------------|------|-------|-----------------|---------|-------|------------------------|---------|-----------|
|            | 5                       |  | 2  | 2  |                              | 2    |       | Warde<br>Office | en<br>e | E     | Visalakshi<br>Entrance |         |           |
|            |                         |  |    |    |                              |      |       |                 |         |       |                        |         |           |
| 23         | 4                       |  |    |    |                              |      |       |                 |         |       |                        | Room    | Deading   |
| 22         | Hostel<br>Ofiice        |  |    |    |                              |      |       |                 |         |       |                        | Mess    |           |
| 21         | 4                       |  |    |    |                              |      |       |                 |         |       |                        | Area    |           |
| 20         | 4                       |  |    |    |                              |      |       |                 |         |       |                        | First 4 | Steps 1   |
|            | Washroom<br>/<br>Toilet |  |    |    | ں<br>Visalakshi Ground Floor | o —— | m<br> |                 | z       |       |                        | 4       | 2 3       |
| otono<br>1 | for<br>first<br>floor   |  |    |    | ound Floor                   |      | V     |                 |         |       |                        | 4       | 4         |
| 19         | 4                       |  |    |    |                              |      |       |                 |         |       |                        | 4       | 5 6       |
| 18         | 4                       |  |    |    |                              |      |       |                 |         |       |                        | 4       | 7         |
| 17         | 4                       |  |    |    |                              |      |       |                 |         |       |                        | 4       | ∞         |
| 16         | 4                       |  |    |    |                              |      |       |                 |         |       |                        | 4       | 9         |
|            |                         |  |    |    |                              |      |       |                 |         |       |                        |         | $ \dashv$ |
|            | ,<br>Cloth<br>Mash Are  |  | G  | G  |                              | 9    |       | S               |         | 9     |                        | 5       |           |
|            | ot veW                  |  | SI | 14 |                              | 13   |       | 15              |         | 11    |                        | 01      |           |