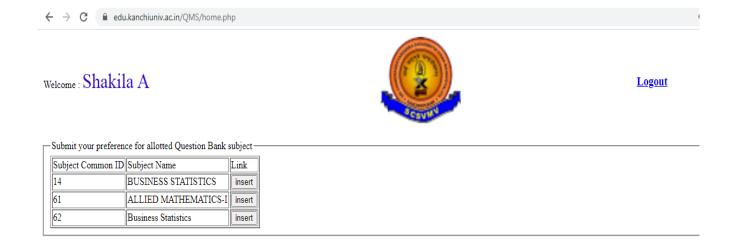

Once Login home page to be like that - It shows the allotted subjects in the question setting

➤ After your choice of subject click to press insert button

(विश्वविद्यालयानुदानयोगस्य १९५६ विधेः तृतीयविधिमनुसृत्य मानितविश्वविद्यालयत्वेन प्रकटीकृतः)