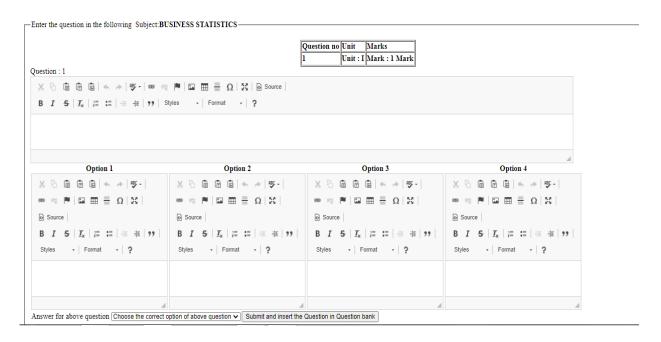

## SRI CHANDRASEKHARENDRA SARASWATHI VISWA MAHAVIDYALAYA

Fax: 044 - 2726 4285

(Deemed to be University u/s 3 of the UGC Act 1956)
(Accredited with 'A' Grade by NAAC)
Enathur, Kanchipuram - 631 561.

- ➤ It show the Unit no and mark automatically
- > To enter question and 4 option values are compulsory and choose correct answer and press submit button.
- The entered question will be stored and display as given below
- ➤ It show last question in user view format . if need any changes do it by pressing Update button or you can delele and Enter fresh question and options
- ➤ 1 to 75 questions to be 1 mark questions
- ➤ Each unit contain 15 one mark questions Total 5 Units (15\*5=75 Questions) will arrive continuously

| Last question: 1                                                                                                           | statistic contains                            |                              |                                                  |     |
|----------------------------------------------------------------------------------------------------------------------------|-----------------------------------------------|------------------------------|--------------------------------------------------|-----|
| history                                                                                                                    | science                                       |                              | maths                                            | all |
| update                                                                                                                     |                                               |                              | delete                                           |     |
| Enter the question in the following Subject BUSINESS STATISTICS                                                            |                                               |                              |                                                  |     |
| Question no   Unit   Marks                                                                                                 |                                               |                              |                                                  |     |
|                                                                                                                            |                                               |                              |                                                  |     |
| ※ □ □ □ □ □ ◆ → ● ● □ □ Ⅲ □ □ □ □ □ □ Source                                                                               |                                               |                              |                                                  |     |
| B I S   I <sub>x</sub>   ½                                                                                                 |                                               |                              |                                                  |     |
|                                                                                                                            |                                               |                              |                                                  |     |
| Option 1                                                                                                                   | Option 2                                      | Option 3                     | Option 4                                         |     |
| · · · · · · · · · · · · · · · · · · ·                                                                                      | □ + + ♥-                                      | X 6 6 6 6 ★ → ♥-             | X 6 6 6 6 4 4 9-                                 |     |
|                                                                                                                            | $\blacksquare \equiv \Omega \mid \Sigma \mid$ |                              |                                                  |     |
| Source     Source                                                                                                          |                                               | Source                       | Source                                           |     |
| B I S   Ix   1 = 1 = 1 = 1 + 1 + 1   B I S   I                                                                             |                                               | B I S   I <sub>x</sub>   ≣ : | 99   B I S   I <sub>x</sub>   3≣ :≣   ⊕ ⊕ ⊨   99 |     |
| Styles -   Format -   ? Styles -                                                                                           | Format - ?                                    | Styles - Format - ?          | Styles -   Format -   ?                          |     |
|                                                                                                                            |                                               |                              |                                                  |     |
|                                                                                                                            |                                               |                              |                                                  |     |
| 4                                                                                                                          | 4                                             |                              | 4                                                | 4   |
| Answer for above question [Choose the correct option of above question V ] Submit and insert the Question in Question bank |                                               |                              |                                                  |     |