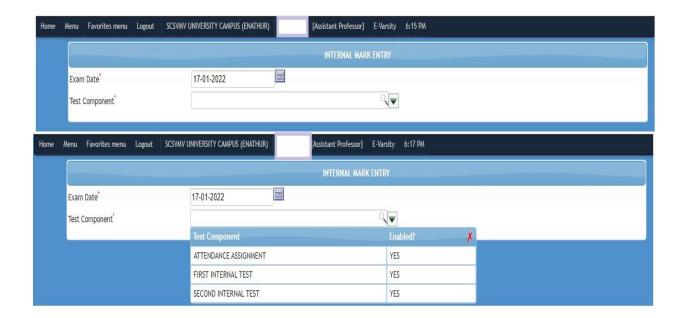

#### Continuous Internal Assessment

Continuous Assessment Marks are made visible as and when faculty updates the marks in the Examination Portal. The components under Internal Marks Assessment are two continuous assessments, Assignment. Once the Internal marks are entered by the individual course coordinator and approved by the department head, these marks become invisible in the faculty login. After the final end semester exams, evaluation, the total internal marks, grades are enabled in the student's login.