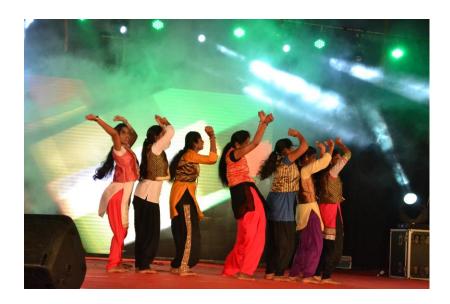

## **OPEN THEATRE**

The open theatre in the Viswa Mahavidyalaya is widely used for Cultural events and festivals.

(विश्वविद्यालयानुदानयोगस्य १९५६ विधेः तृतीयविधिमनुसृत्य मानितविश्वविद्यालयत्वेन प्रकटीकृतः)