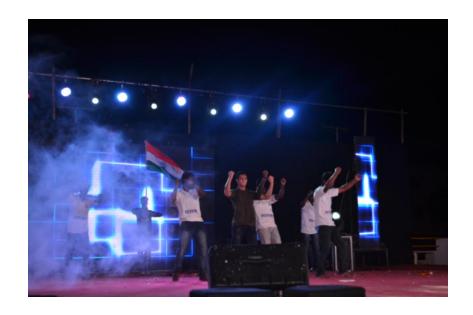

## **OPEN THEATRE**

The open theatre in the Viswa Mahavidyalaya is widely used for Cultural events and festivals.

(विश्वविद्यालयानुदानयोगस्य १९५६ विधेः तृतीयविधिमनुसृत्य मानितविश्वविद्यालयत्वेन प्रकटीकृतः)