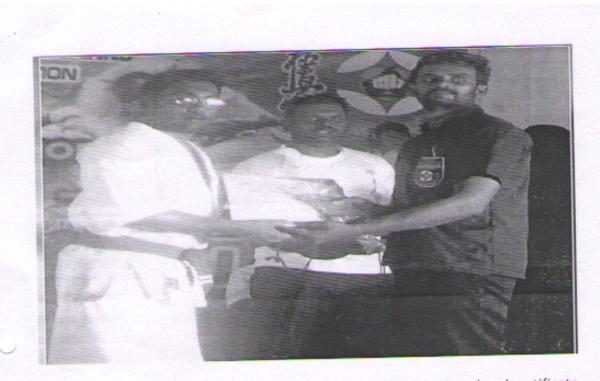

This is for your kind perusal.

Thanking you,

%

Yours Sincerely,

(Prof.V.Swaminathan)

Encl: 1. Copy of Student photo with Award 2. Copy of certificate

Photo of Mr. Chigicherla sai tarun Dharamavaram receiving award and certificate

Photo of Mr. Chigicherla sai tarun Dharamavaram with award