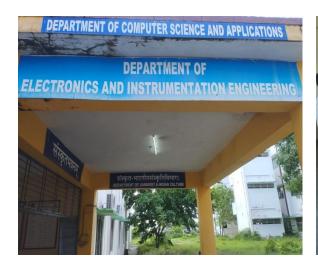

- ➤ A separate block is allocated for Departments of CSA, Sanskrit and Indian Culture and Department of Electronics and Instrumentation. All the necessary classrooms, seminar halls and laboratories are situated in this block.
- ➤ A separate block is earmarked for the departments of CSE & IT
- Fourth block is constructed for the department of Civil and Structural Engineering.
- ➤ A separate block is meant for Science programmes

#### **Sanskrit Block**

(विश्वविद्यालयानुदानयोगस्य १९५६ विधे: तृतीयविधिमनुसृत्य मानित्रविश्वविद्यालयत्वेन प्रकटीकृतः)