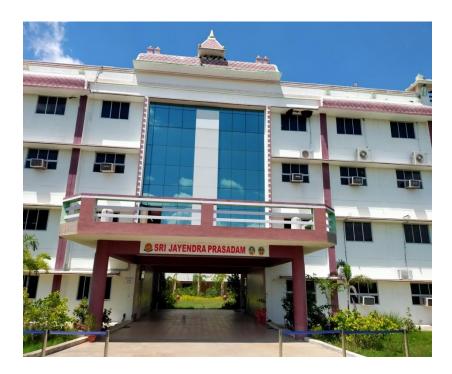

There is a fully furnished air- conditioned auditorium in the second floor of the Library Building.

- ➤ The departments in Mahavidyalaya are functioning in 6 two storied blocks and 1 three storied block.
- Administrative wing of the Mahavidyalaya including, office of the Controller of Examinations is situated in the third floor of the Sri Jayendra Prasadam Building, class rooms and labs of the ECE Department, class rooms and labs of the EEE Department, Training and Placement Division, Internal Quality Assurance Cell etc are situated.