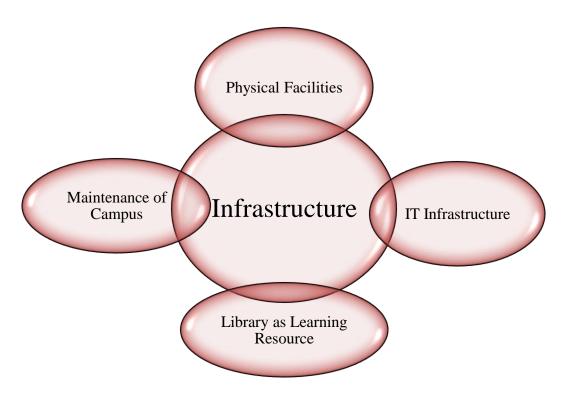

## **Physical Facilities**

The recommendations of Departmental level Committees are considered by the planning and monitoring committee which is the principal planning board of the University. The Board of Management on the recommendation of planning Board, Development Board, Academic Council and Finance Committee approves the required development for infrastructure; construction and procurement are executed by the authorities concern through constituted committee for the purpose

All the blocks have class rooms of varying capacity which accommodate 40 to 120 students. Class rooms are provided with LCD projectors and audio systems wherever necessary. There are EIGHT seminar halls in various blocks with a capacity of 200 seating.

There is a fully furnished air- conditioned auditorium in the second floor of the Library Building.

- ➤ The departments in Mahavidyalaya are functioning in 6 two storied blocks and 1 three storied block.
- Administrative wing of the Mahavidyalaya including, office of the Controller of Examinations is situated in the third floor of the Sri Jayendra Prasadam Building, class rooms and labs of the ECE Department, class rooms and labs of the EEE Department, Training and Placement Division, Internal Quality Assurance Cell etc are situated.

- ➤ A separate block is allocated for Departments of CSA, Sanskrit and Indian Culture and Department of Electronics and Instrumentation. All the necessary classrooms, seminar halls and laboratories are situated in this block.
- ➤ A separate block is earmarked for the departments of CSE & IT
- Fourth block is constructed for the department of Civil and Structural Engineering.
- ➤ A separate block is meant for Science programmes

#### SRI CHANDRASEKHARENDRA SARASWATHI VISWA MAHAVIDYALAYA

(SCSVMV)
(Deemed to be University u/s 3 of the UGC Act 1956)
(Accredited with 'A' Grade by NAAC) Enathur, Kanchipuram - 631 561.

- ➤ The sixth block is dedicated to Mechanical and MBA programmes
- > Seventh block is constructed for the Faculty of Education.