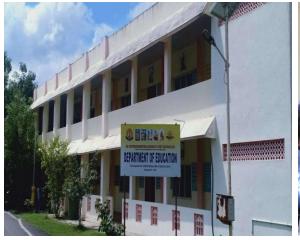

There is a fully furnished air- conditioned auditorium in the second floor of the Library Building.

- ➤ The departments in Mahavidyalaya are functioning in 6 two storied blocks and 1 three storied block.
- Administrative wing of the Mahavidyalaya including, office of the Controller of Examinations is situated in the third floor of the Sri Jayendra Prasadam Building, class rooms and labs of the ECE Department, class rooms and labs of the EEE Department, Training and Placement Division, Internal Quality Assurance Cell etc are situated.

- ➤ A separate block is allocated for Departments of CSA, Sanskrit and Indian Culture and Department of Electronics and Instrumentation. All the necessary classrooms, seminar halls and laboratories are situated in this block.
- ➤ A separate block is earmarked for the departments of CSE & IT
- Fourth block is constructed for the department of Civil and Structural Engineering.
- ➤ A separate block is meant for Science programmes

#### SRI CHANDRASEKHARENDRA SARASWATHI VISWA MAHAVIDYALAYA

(SCSVMV)
(Deemed to be University u/s 3 of the UGC Act 1956)
(Accredited with 'A' Grade by NAAC) Enathur, Kanchipuram - 631 561.

- ➤ The sixth block is dedicated to Mechanical and MBA programmes
- > Seventh block is constructed for the Faculty of Education.