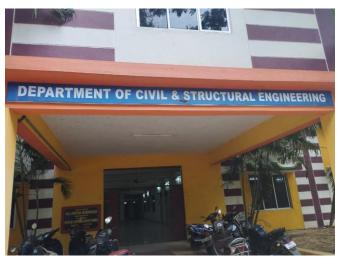

- ➤ A separate block is allocated for Departments of CSA, Sanskrit and Indian Culture and Department of Electronics and Instrumentation. All the necessary classrooms, seminar halls and laboratories are situated in this block.
- ➤ A separate block is earmarked for the departments of CSE & IT
- Fourth block is constructed for the department of Civil and Structural Engineering.
- ➤ A separate block is meant for Science programmes

#### **Civil Block**

The seminar halls are equipped with adequate video and audio facility. For a larger gathering, the Diamond Jubilee Hall, at the ground floor of the library building is being utilized. The academic schedule is prepared for every semester by all the departments and the lab schedules and class room arrangements are planned carefully so that the entire infrastructure of Mahavidyalaya is put to optimal use. The laboratory facilities are being shared among departments wherever possible. The central computing facility is used to conduct competitive examinations, entrance exams etc.