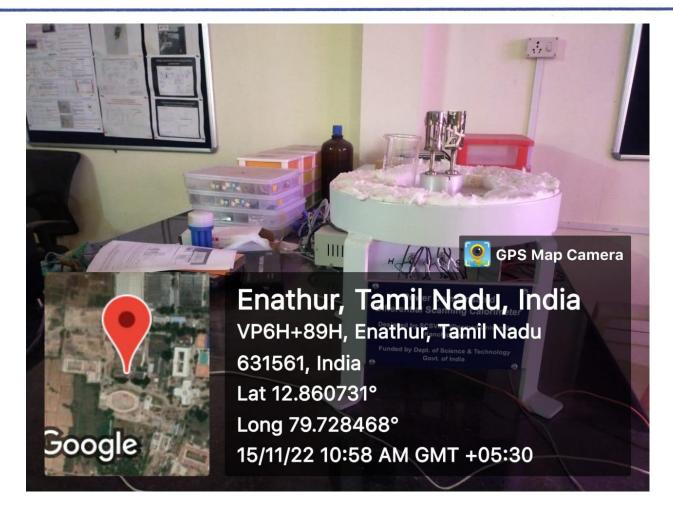

#### **Central Instrumentation Centre**

Central Instrumentation Centre was set up in the year 2014 to capitalize on the mature infrastructure of equipment and expertise established in the University. The Centre channelizes these resources towards the realization of products that will aid educational institutes of higher learning to achieve the excellence in the academic standards. The Centre has charted its activities under the following broad areas:

A. Development of Analytical Instruments as import substitution Due to high cost of analytical instruments and need to import them, only theoretical concepts are imparted to students in most of the educational institutions. Developing low-cost versions would serve for demonstrating the principles of these high technology instruments in laboratory and enabling hands-on experience to students. These projects are carried out with funding from Government Agencies as well as with funding from the University

- B. Development of customized instrumentation Development of customized instruments or sensors for research purposes getting fund from the funding institutes
- C. Carrying out projects of societal relevance