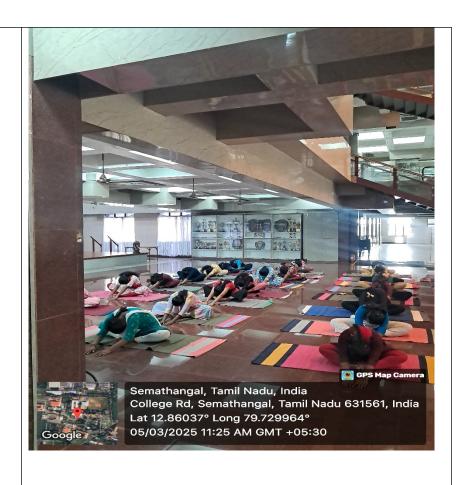

|   |            |                                                       | Enathur, Tamil Nadu, India Vp6h+9vw, Enathur, Tamil Nadu 631561, India Lat 12.860718° Long 79.729753° 14/02/2025 10:32 AM GMT +05:30                                                                                                                                                                                                                                                                                    |
|---|------------|-------------------------------------------------------|-------------------------------------------------------------------------------------------------------------------------------------------------------------------------------------------------------------------------------------------------------------------------------------------------------------------------------------------------------------------------------------------------------------------------|
| 8 | 15.02.2025 | Train the trainer for an effective communication      | A comprehensive training session was conducted in the Department of Management Studies, focusing on enhancing professional skills, leadership development, and industry-relevant practices.  SRI CHANDRASEKHARENDRA SARASWATHI VISWA MAHAVIDYALAYA  Enathur, Tamil Nadu, India Vp6h+jw5 Sri Jayendra Saraswathi Street, Enathur, Tamil Nadu 631561, India Lat 12.861459° Long 79.729885° 15/02/2025 03:26 PM GMT +05:30 |
| 9 | 25/02/2025 | Talk on "Demystifying income tax for salaried people" | Talk on "Demystifying income tax for salaried people "by Dr.M S<br>Ramaratnam, Professor and HOD, Department Of Management<br>Studies                                                                                                                                                                                                                                                                                   |