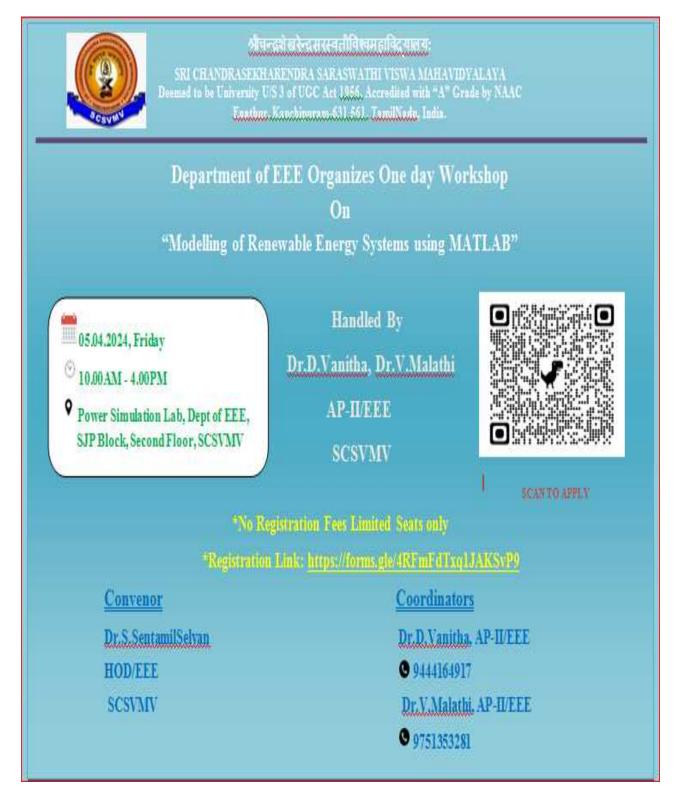

# WORKSHOP ON "MODELING OF RENEWABLE ENERGY SYSTEMS USING MATLAB" On 05.04.2024 REPORT

On 5<sup>th</sup> April 2024, one day workshop titled "Modeling of Renewable energy systems using MATLAB" was conducted in Power Simulation Lab, aiming to explore the integration of technology into educational practices. More than 15 students from Circuit branches registered for the workshop.

## PROGRAM INVITATION