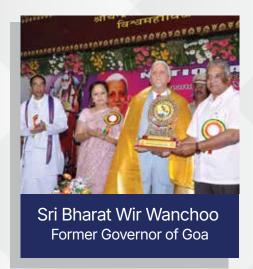

Sri Pranab Mukherjee Former President of India

Sri ESL Narasimhan Former Governer of AP & TS

Mrs. Nita Ambani Reliance Foundation

Dr. Subramanian Swamy Former Union Minister of India