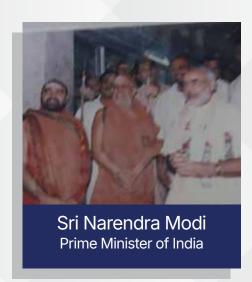

# EMINENT VISITORS

Sri P.V. Narasimha Rao Former Prime Minister of India

His Highness Sri Gyanendra King of Nepal

Sri R. Venkataraman Former President of India

Dr. APJ Abdul Kalam Former President of India