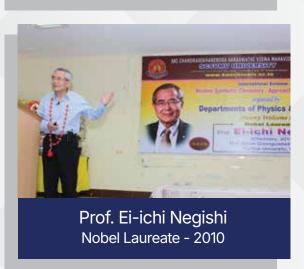

# EMINENT VISITORS

Sri P.V. Narasimha Rao Former Prime Minister of India

His Highness Sri Gyanendra King of Nepal

Sri R. Venkataraman Former President of India

Dr. APJ Abdul Kalam Former President of India