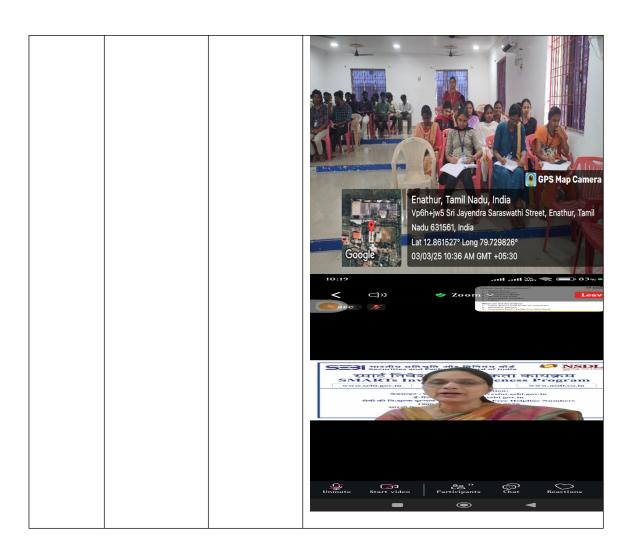

future prospects in the financial technology industry.

| "Awareness on Investment Avenues" by by Dr. Vani Kamath, Professor |  |
|--------------------------------------------------------------------|--|
|--------------------------------------------------------------------|--|

The Department of Management Studies, SCSVMV organized a webinar on "Awareness on Investment Avenues" on 3.03.2025 for BBA and BCOM final year students to educate them about various investment options, financial planning strategies, and regulatory frameworks. The session was conducted by Dr. Vani Kamath, Professor and Former Dean, School of Management D.Y. Patil Deemed Navi to University Mumbai, Maharashtra. She is a registered trainer with SEBI and NSDL, who shared valuable insights into the financial markets and best investment practices. This event was coordinated by Dr.Sweta Shrivastava.